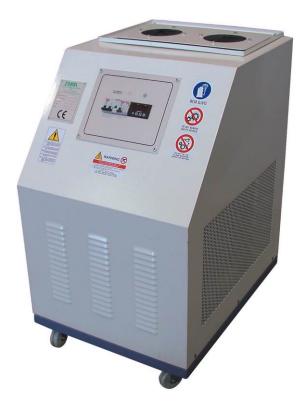

## FREEZER FOR EXTRUDERS

Voltage Total Absorbed Power Cooling power Max.freezing temperature Heating temperature Tanks diameter Tanks height Gas type employed Height Length Width Weight : 230 Vac. 1 phase 50 Hz : 1 Kw 230 Vac 50 Hz : 400 Kcal/h a -30° : - 30° : + 30° : 205 mm : 850 mm : Freon 404 ECOLOGIC : 1050 mm : 900 mm : 710 mm : 160 Kg

Structure in hardened steel, powder spray painted for higher resistance to corrosion. Temperature regulation by way of a electronic termoregolator Automatic mode Safety pressure switch in case of anomalies Thermostatic valve. Protection against access to the dangerous parts of the machine according to EU norms.

Mod. M 115